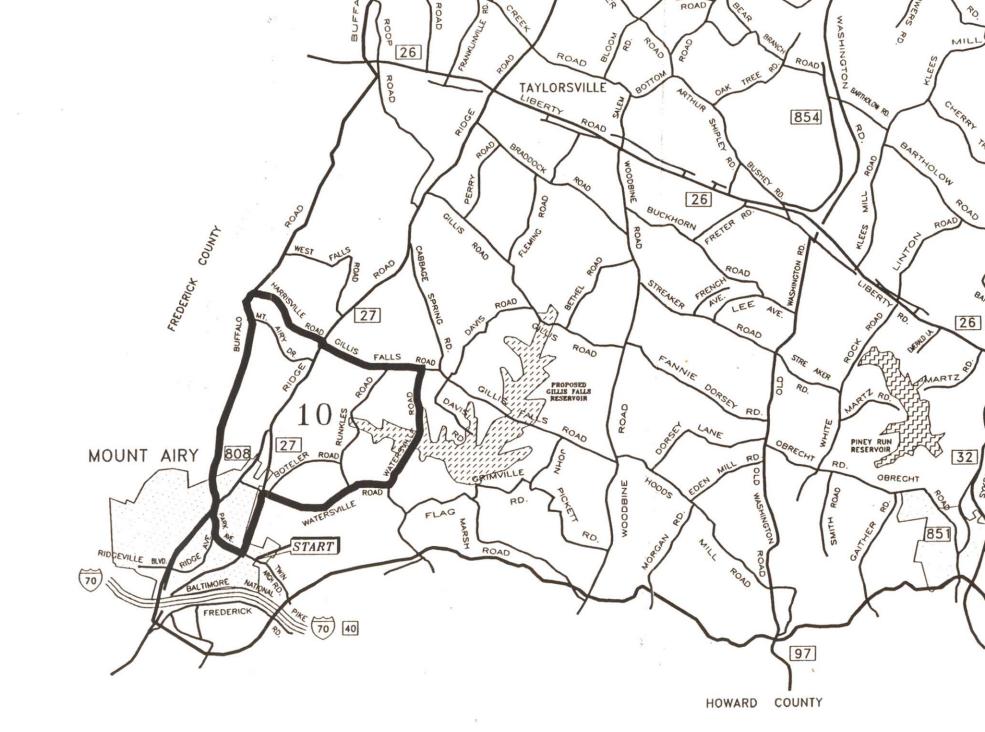

Mt. Airy "Grasslands Ride" #10 11.1 miles Begin at Firemen's Park, MD 27 and Twin Arch Road

| Cumulative | <u>R/L</u>  | Road                                                                                               |
|------------|-------------|----------------------------------------------------------------------------------------------------|
|            | Begin       | Firemen's Park                                                                                     |
| 0.0        | L           | Twin Arch Rd.                                                                                      |
| 0.1        | Cross       | MD 27 (Twin Arch Rd., changes to Park Ave.) * note variety of residence styles                     |
| 0.8        |             | Merge with S. Main St. in downtown Mt. Airy * note antiques shops, stores and old railroad station |
| 1.1        | L           | Buffalo Rd.                                                                                        |
| 4.0        | R           | Harrisville Rd.                                                                                    |
| 5.3        | Stop        | Turn right, then left onto Gillis Falls Rd.                                                        |
| 6.7<br>7.4 | R           | Watersville Rd.  * note Ryehill farm on corner  * note waterwheel at pond at right                 |
| 8.3        | R           | Watersville Rd. and W. Watersville Rd., near                                                       |
|            |             | Mennonite Church                                                                                   |
| 10.2       | L           | MD 27 at stop sign                                                                                 |
| 11.0       | L           | Twin Arch Rd.                                                                                      |
| 11.1       | R           | Firemen's Park                                                                                     |
| 11.1       | Total miles |                                                                                                    |