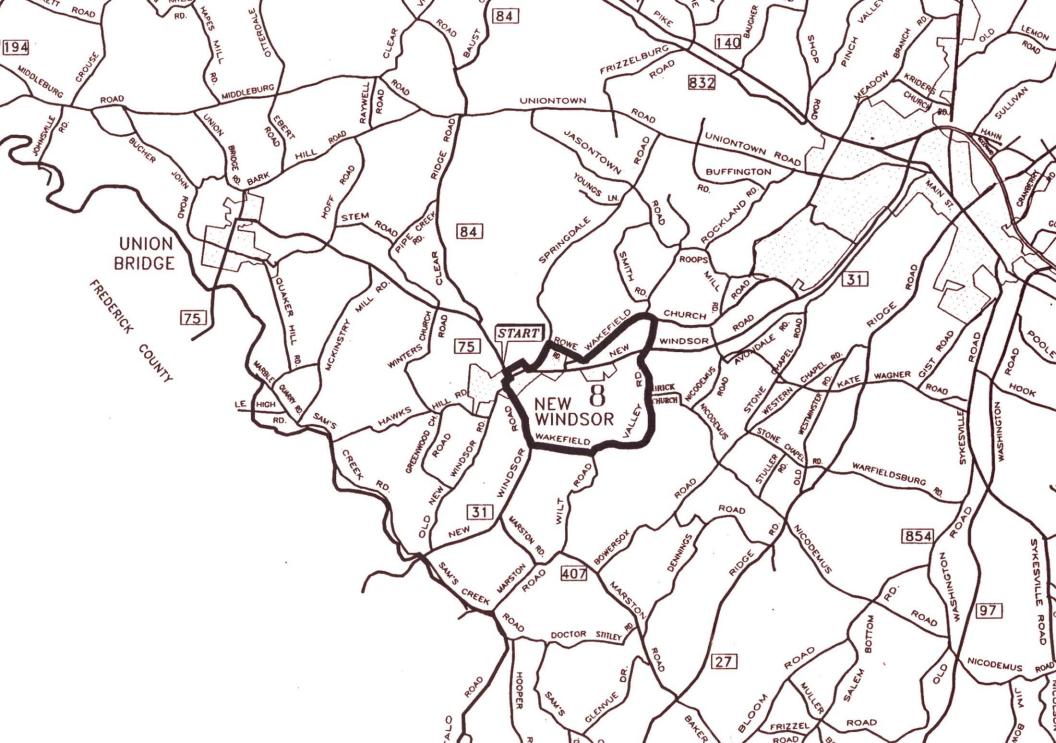

## New Windsor Bicycle Tour

Tour #8

**Difficulty**: Recreational

**Total Miles**: 8.0

Wind through the beautiful Wakefield Valley on your way past Robert Strawbridge's Home (birthplace of American Methodism). This ride offers splendid scenery, picturesque 18<sup>th</sup>-19<sup>th</sup> century homes and an opportunity to stop at the New Windsor Service Center and visit its unique International Gift Shop.

New Windsor #8 8 miles Start at New Windsor Carnival Grounds on Atlee Avenue off MD 75

| Cumulative | <u>R/L</u>  | Road                                          |
|------------|-------------|-----------------------------------------------|
|            | Begin       | New Windsor Carnival Grounds                  |
| 0.0        | L           | Atlee Ave.                                    |
| 0.1        | R           | Rt. 75                                        |
| 0.2        | L           | College Ave. (New Windsor Service Center)     |
| 0.3        | R           | Blue Ridge Ave.                               |
| 0.4        | L           | Rt. 31                                        |
| 0.4        | L           | Springdale Ave. (beautiful old home on right) |
| 0.9        | R           | Rowe Rd.                                      |
| 1.4        | L           | Old New Windsor Pike (old church on left)     |
| 2.7        | R           | Wakefield Valley Rd.                          |
| 3.1        | Cross       | Rt. 31                                        |
| 5.2        | L           | Wilt Rd.                                      |
| 5.3        | R           | Strawbridge Lane                              |
| 5.5        |             | Home of Robert Strawbridge                    |
| 5.7        | L           | Back to Wilt Rd.                              |
| 5.8        | L           | Wakefield Valley Rd.                          |
| 6.7        | R           | Rt. 31                                        |
| 7.6        | R           | Main St. (visit local country shops)          |
| 7.7        | L           | Rt. 75                                        |
| 7.8        | L           | Atlee Ave.                                    |
| 8.0        | Γotal miles |                                               |