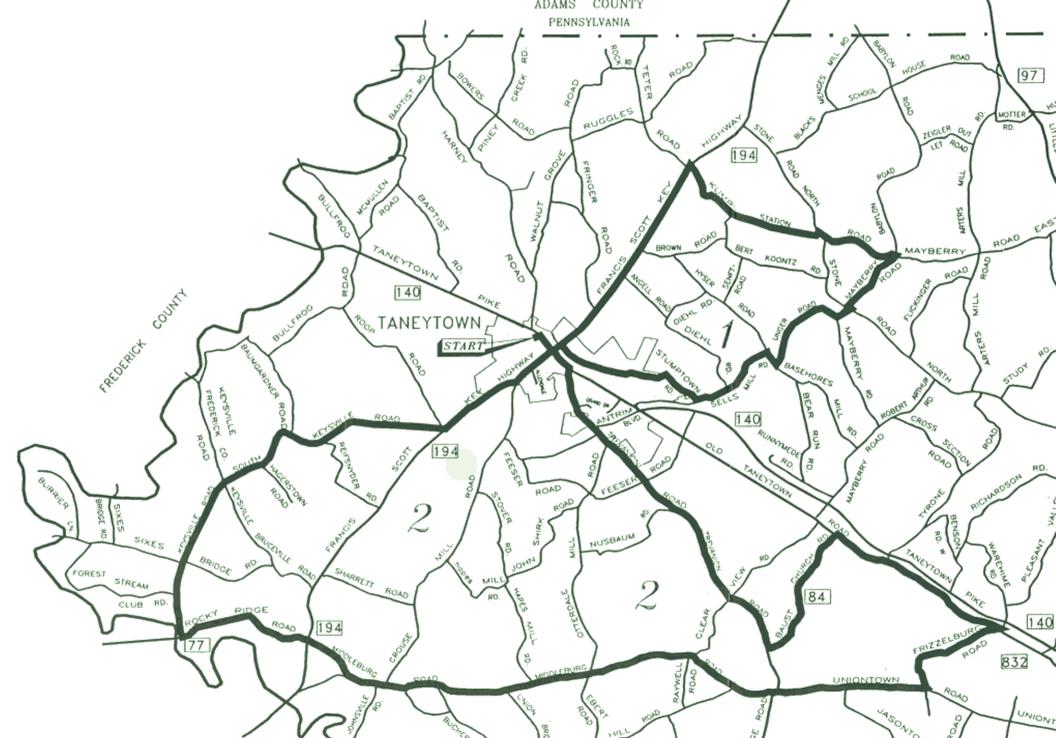

## Taneytown Bicycle Tours

Tour #1 Difficulty: Medium Hard Total Miles: 13.8

This route starts at Taneytown Memorial Park where a public pool and picnic grounds offer warm weather possibilities. Your tour heads toward Littlestown, PA and winds through rustic areas where deer and pheasants abound. Stop and listen to the ripplings of Pipe Creek. Wind through the alleys of Taneytown and past the beautiful Fish and Game Club pond.

| Taneytown #1                     | 13.8 miles |
|----------------------------------|------------|
| Start at Taneytown Memorial Park |            |

| <u>Cumulative</u> | <u>R/L</u> | Road               |
|-------------------|------------|--------------------|
| 0.0               | R          | Rt. 140            |
| 0.3               | L          | Rt. 194            |
| 3.4               | R          | Kump Station Rd.   |
| 6.9               | R          | Babylon Rd.        |
| 8.2               | R          | Mayberry Rd.       |
| 8.4               | R          | Unger Rd.          |
| 9.7               | R          | Basehores Mill Rd. |
| 9.9               | L          | Sells Mill Rd.     |
| 11.2              | R          | Stumptown Rd.      |
| 13.2              | L          | Church St.         |
| 13.6              | R          | Memorial Dr.       |
| 13.8              |            | Memorial Park      |
|                   |            |                    |

13.8 Total miles

## **Taneytown Bicycle Tours**

Tour #2 **Difficulty:** Medium Hard **Total Miles:** 30.5

Taneytown #2 Start at Taneytown Memorial Park

30.5 miles

| Cumulative | <u>R/L</u> | Road                     |
|------------|------------|--------------------------|
| 0.0        | R          | Rt. 140                  |
| 0.6        | R          | Trevanion Rd.            |
| 5.5        | L          | Baust Church Rd.         |
| 7.5        | R          | Old Taneytown Rd.        |
| 10.2       | R          | Frizzelburg Rd.          |
| 11.9       | R          | Uniontown Rd. which      |
|            |            | becomes Middleburg Rd.   |
| 20.7       | Cross      | Rt. 194 (Keymar)         |
| 22.6       | R          | Keysville Rd.            |
| 24.6       | Cross      | Keysville-Bruceville Rd. |
| 28.4       | L          | Rt. 194 (traffic)        |
| 30.2       | L          | Rt. 140 (Baltimore St.)  |
| 30.5       | L          | Memorial Park            |
|            |            |                          |

30.5 Total miles