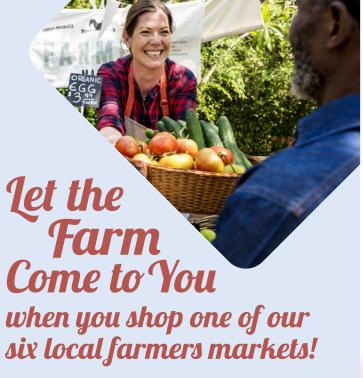

# Wondering about Holiday Greens & Christmas Trees?

For information on Christmas Tree Farms & Holiday Greens, please visit: CarrollGrown.org/Christmas-Tree-Farms

Whether looking for a guick stop to pick up local ingredients for dinner or enjoying the experience of a "pick-your-own," Carroll County has a farm for you! Our farms proudly produce high quality meats, fruits, veggies, eggs, dairy, wine, spirits, beer, flowers and so much more!

Use the color key to easily find the types of products you're looking for:

- Produce
- **Flowers**
- Meat
- Dairy
- Eggs
- On-Farm Market/Stand